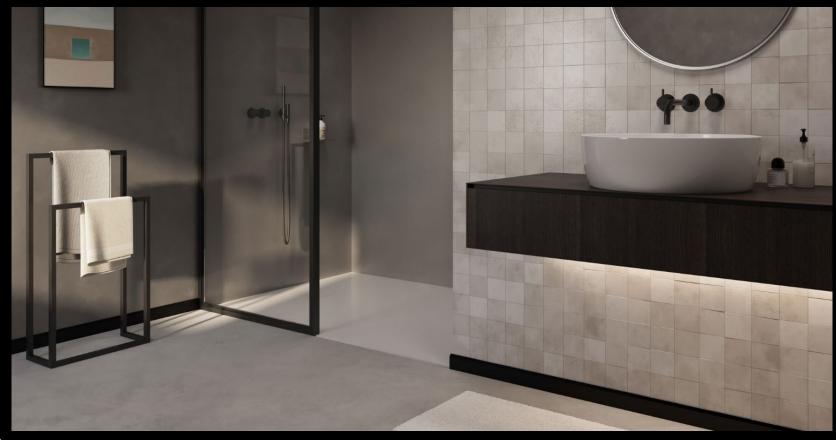

# IL10 BLACK

The IL10 skirting's linear and simplistic design along with its soft black semi-mat finish help set the stage for characterful wall design. Light emerging from the top of the profile emphasizes walls and their composition.

# IL11 BLACK

Through its geometric features, sharp angular design, lighting properties and black finish all the way to the core of the element, the IL11 speaks for stability and modernity in skirting design.

### IL12 BLACK

The element's true strength lies in its simplicity, which renders multiple application possibilities; the IL12 BLACK can be installed on all parts of the wall and even on furniture.

# FT2 BLACK

Cubic, robust and versatile. The FT2 serves as a reminder of the strengths of minimal design with a contemporary twist; the all-black finish.

Shock resistant

Contains min. 30% recycled material