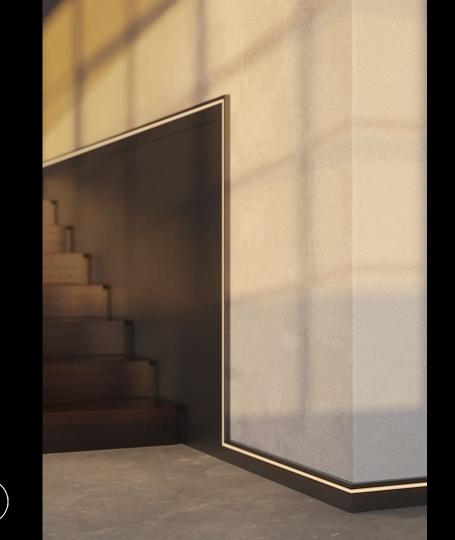

# IL10 BLACK

The IL10 skirting's linear and simplistic design along with its soft black semi-mat finish help set the stage for characterful wall design. Light emerging from the top of the profile emphasizes walls and their composition.

# IL11 BLACK

Through its geometric features, sharp angular design, lighting properties and black finish all the way to the core of the element, the IL11 speaks for stability and modernity in skirting design.