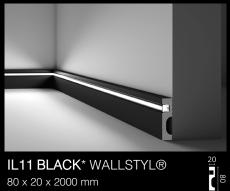

# IL11 BLACK

Through its geometric features, sharp angular design, lighting properties and black finish all the way to the core of the element, the IL11 speaks for stability and modernity in skirting design.

#### Black Profiles

IL10 BLACK\* WALLSTYL® 80 x 23 x 2000 mm FINISHED BLACK (≈ RAL 7021)

IL11 BLACK\* WALLSTYL® 80 x 20 x 2000 mm FINISHED BLACK (≈ RAL 7021)

IL11 BLACK\* WALLSTYL® 80 x 20 x 2000 mm FINISHED BLACK (≈ RAL 7021)