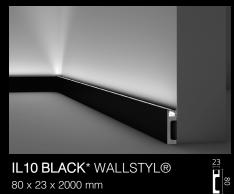

# IL10 BLACK

The IL10 skirting's linear and simplistic design along with its soft black semi-mat finish help set the stage for characterful wall design. Light emerging from the top of the profile emphasizes walls and their composition.

#### Black Profiles

IL10 BLACK\* WALLSTYL® 80 x 23 x 2000 mm FINISHED BLACK (≈ RAL 7021)

IL11 BLACK\* WALLSTYL® 80 x 20 x 2000 mm FINISHED BLACK (≈ RAL 7021)

IL11 BLACK\* WALLSTYL® 80 x 20 x 2000 mm FINISHED BLACK (≈ RAL 7021)