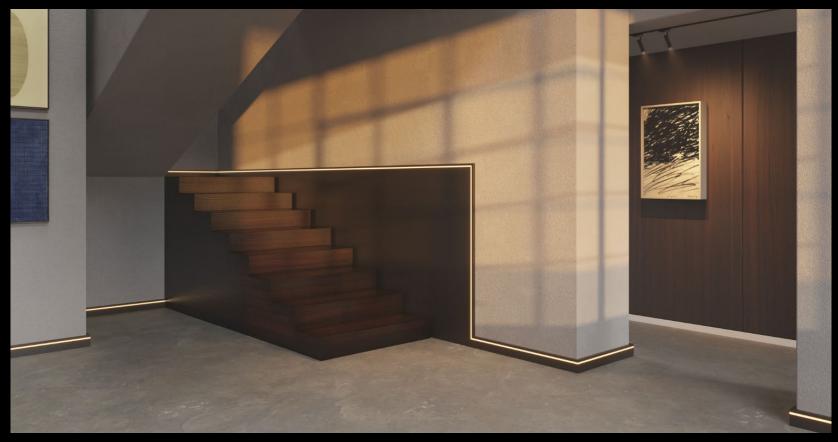

# IL11 BLACK

Through its geometric features, sharp angular design, lighting properties and black finish all the way to the core of the element, the IL11 speaks for stability and modernity in skirting design.

### IL12 BLACK

The element's true strength lies in its simplicity, which renders multiple application possibilities; the IL12 BLACK can be installed on all parts of the wall and even on furniture.