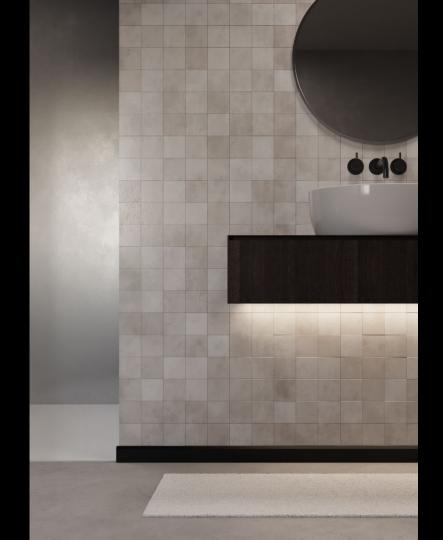

# IL10 BLACK

The IL10 skirting's linear and simplistic design along with its soft black semi-mat finish help set the stage for characterful wall design. Light emerging from the top of the profile emphasizes walls and their composition.

# IL11 BLACK

Through its geometric features, sharp angular design, lighting properties and black finish all the way to the core of the element, the IL11 speaks for stability and modernity in skirting design.

### IL12 BLACK

The element's true strength lies in its simplicity, which renders multiple application possibilities; the IL12 BLACK can be installed on all parts of the wall and even on furniture.

# FT2 BLACK

Cubic, robust and versatile. The FT2 serves as a reminder of the strengths of minimal design with a contemporary twist; the all-black finish.

Shock resistant

Contains min. 30% recycled material