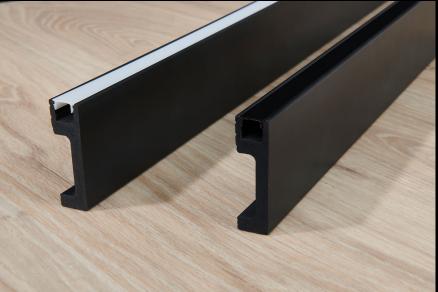

ul wall design. Light emerging from the top of the profile emphasizes walls and their composition.









# IL11 BLACK

Through its geometric features, sharp angular design, lighting properties and black finish all the way to the core of the element, the IL11 speaks for stability and modernity in skirting design.











### IL12 BLACK

The element's true strength lies in its simplicity, which renders multiple application possibilities; the IL12 BLACK can be installed on all parts of the wall and even on furniture.











# FT2 BLACK

Cubic, robust and versatile. The FT2 serves as a reminder of the strengths of minimal design with a contemporary twist; the all-black finish.



















Shock resistant



Contains min. 30% recycled material

### Black or white\* diffuser





### Black or white\* diffuser



#### Black Profiles



IL10 BLACK\* WALLSTYL® 80 x 23 x 2000 mm FINISHED BLACK (≈ RAL 7021)



IL11 BLACK\* WALLSTYL® 80 x 20 x 2000 mm FINISHED BLACK (≈ RAL 7021)



IL11 BLACK\* WALLSTYL® 80 x 20 x 2000 mm FINISHED BLACK (≈ RAL 7021)





IL12 BLACK\* WALLSTYL® 20 x 25 x 2000 mm FINISHED BLACK (≈ RAL 7021)



IL12 BLACK\* WALLSTYL® 20 x 25 x 2000 mm FINISHED BLACK (≈ RAL 7021)



58 x 13 x 2000 mm FINISHED BLACK (≈ RAL 7021)



#### Glues



ADEFIX® BLACK

ADEFIX®

ADEFIX® PLUS



Our awareness for energy efficiency, sustainability and climate protection has meant that every step in the development, production and sale of NOËL & MARQUET design elements is checked and optimised:

- Energy from our own photovoltaic system and 100% green energy.
- Our own