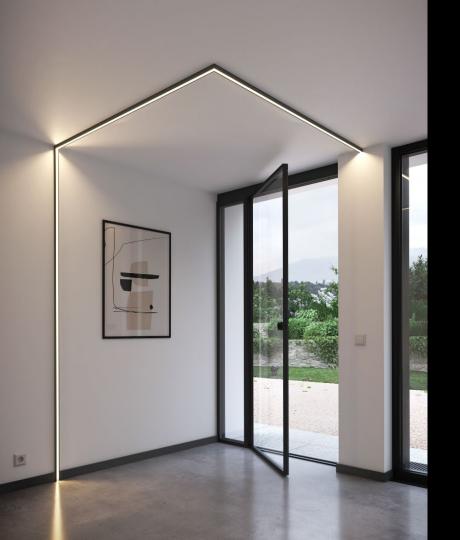

# IL10 BLACK

The IL10 skirting's linear and simplistic design along with its soft black semi-mat finish help set the stage for characterful wall design. Light emerging from the top of the profile emphasizes walls and their composition.

# IL11 BLACK

Through its geometric features, sharp angular design, lighting properties and black finish all the way to the core of the element, the IL11 speaks for stability and modernity in skirting design.