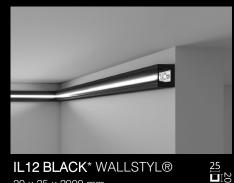

### IL12 BLACK

The element's true strength lies in its simplicity, which renders multiple application possibilities; the IL12 BLACK can be installed on all parts of the wall and even on furniture.

IL12 BLACK\* WALLSTYL® 20 x 25 x 2000 mm FINISHED BLACK (≈ RAL 7021)

IL12 BLACK\* WALLSTYL® 20 x 25 x 2000 mm FINISHED BLACK (≈ RAL 7021)

58 x 13 x 2000 mm FINISHED BLACK (≈ RAL 7021)