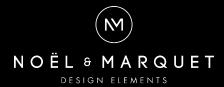

# IL10 BLACK

The IL10 skirting's linear and simplistic design along with its soft black semi-mat finish help set the stage for characterful wall design. Light emerging from the top of the profile emphasizes walls and their composition.

# IL11 BLACK

Through its geometric features, sharp angular design, lighting properties and black finish all the way to the core of the element, the IL11 speaks for stability and modernity in skirting design.

### IL12 BLACK

The element's true strength lies in its simplicity, which renders multiple application possibilities; the IL12 BLACK can be installed on all parts of the wall and even on furniture.