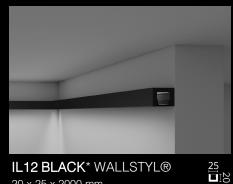

### IL12 BLACK

The element's true strength lies in its simplicity, which renders multiple application possibilities; the IL12 BLACK can be installed on all parts of the wall and even on furniture.

IL12 BLACK\* WALLSTYL® 20 x 25 x 2000 mm FINISHED BLACK (≈ RAL 7021)

IL12 BLACK\* WALLSTYL® 20 x 25 x 2000 mm FINISHED BLACK (≈ RAL 7021)

58 x 13 x 2000 mm FINISHED BLACK (≈ RAL 7021)