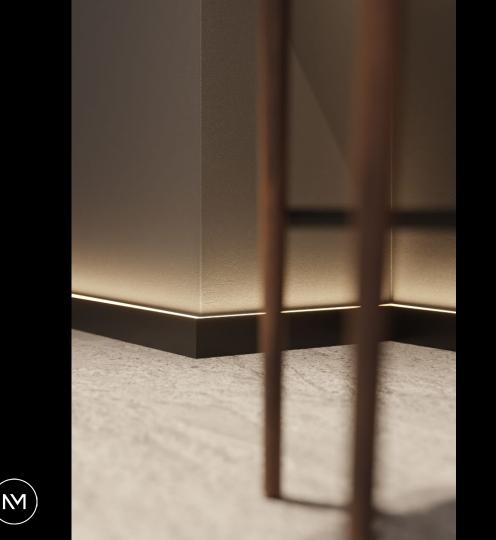

# IL10 BLACK

The IL10 skirting's linear and simplistic design along with its soft black semi-mat finish help set the stage for characterful wall design. Light emerging from the top of the profile emphasizes walls and their composition.

# IL11 BLACK

Through its geometric features, sharp angular design, lighting properties and black finish all the way to the core of the element, the IL11 speaks for stability and modernity in skirting design.

### IL12 BLACK

The element's true strength lies in its simplicity, which renders multiple application possibilities; the IL12 BLACK can be installed on all parts of the wall and even on furniture.

# FT2 BLACK

Cubic, robust and versatile. The FT2 serves as a reminder of the strengths of minimal design with a contemporary twist; the all-black finish.

Shock resistant

Contains min. 30% recycled material