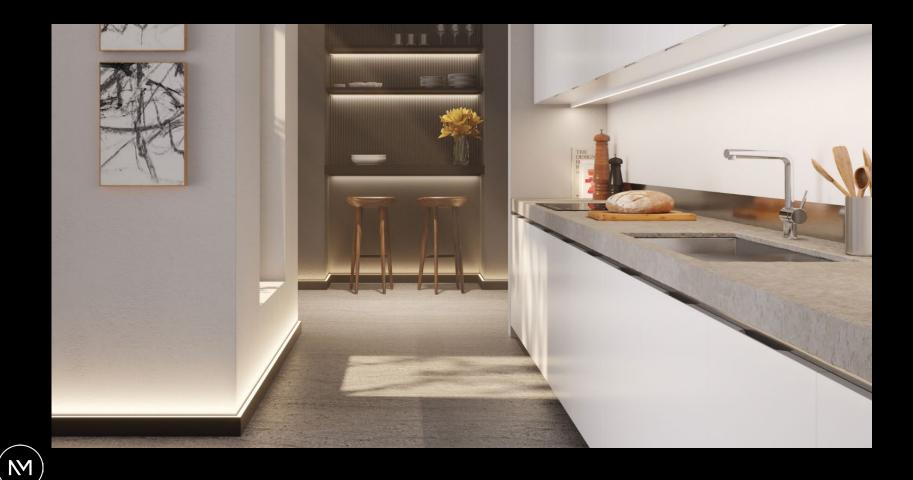

# IL10 BLACK

The IL10 skirting's linear and simplistic design along with its soft black semi-mat finish help set the stage for characterful wall design. Light emerging from the top of the profile emphasizes walls and their composition.

# IL11 BLACK

Through its geometric features, sharp angular design, lighting properties and black finish all the way to the core of the element, the IL11 speaks for stability and modernity in skirting design.

### IL12 BLACK

The element's true strength lies in its simplicity, which renders multiple application possibilities; the IL12 BLACK can be installed on all parts of the wall and even on furniture.