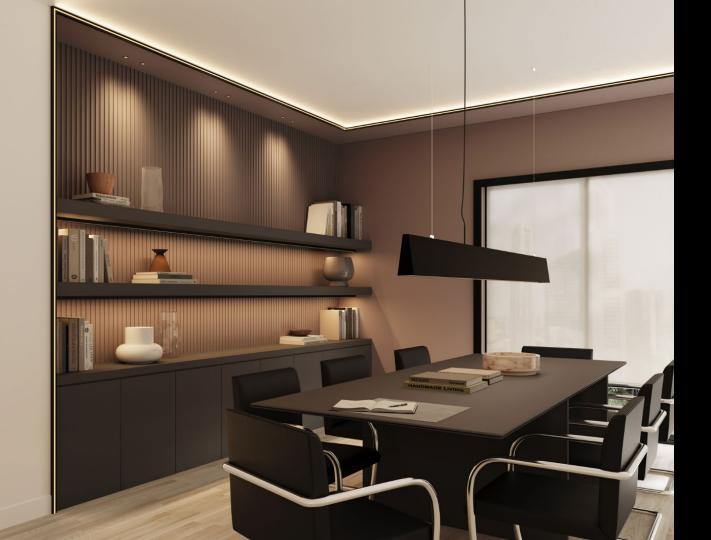

# IL11 BLACK

Through its geometric features, sharp angular design, lighting properties and black finish all the way to the core of the element, the IL11 speaks for stability and modernity in skirting design.

# FT2 BLACK

Cubic, robust and versatile. The FT2 serves as a reminder of the strengths of minimal design with a contemporary twist; the all-black finish.

Shock resistant

Contains min. 30% recycled material