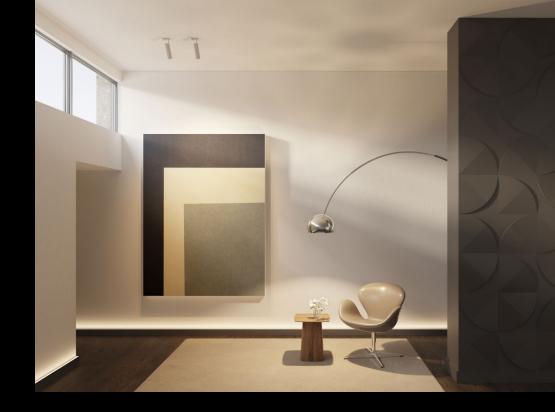

# IL10 BLACK

The IL10 skirting's linear and simplistic design along with its soft black semi-mat finish help set the stage for characterful wall design. Light emerging from the top of the profile emphasizes walls and their composition.

# IL11 BLACK

Through its geometric features, sharp angular design, lighting properties and black finish all the way to the core of the element, the IL11 speaks for stability and modernity in skirting design.

### IL12 BLACK

The element's true strength lies in its simplicity, which renders multiple application possibilities; the IL12 BLACK can be installed on all parts of the wall and even on furniture.

# FT2 BLACK

Cubic, robust and versatile. The FT2 serves as a reminder of the strengths of minimal design with a contemporary twist; the all-black finish.

Shock resistant

Contains min. 30% recycled material