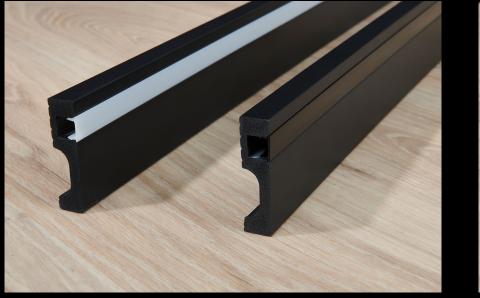

rful wall design. Light emerging from the top of the profile emphasizes walls and their composition.









# IL11 BLACK

Through its geometric features, sharp angular design, lighting properties and black finish all the way to the core of the element, the IL11 speaks for stability and modernity in skirting design.











### IL12 BLACK

The element's true strength lies in its simplicity, which renders multiple application possibilities; the IL12 BLACK can be installed on all parts of the wall and even on furniture.











# FT2 BLACK

Cubic, robust and versatile. The FT2 serves as a reminder of the strengths of minimal design with a contemporary twist; the all-black finish.



















Shock resistant



Contains min. 30% recycled material

### Black or white\* diffuser





### Black or white\* diffuser



#### Black Profiles



IL10 BLACK\* WALLSTYL® 80 x 23 x 2000 mm FINISHED BLACK (≈ RAL 7021)



IL11 BLACK\* WALLSTYL® 80 x 20 x 2000 mm FINISHED BLACK (≈ RAL 7021)



IL11 BLACK\* WALLSTYL® 80 x 20 x 2000 mm FINISHED BLACK (≈ RAL 7021)





IL12 BLACK\* WALLSTYL® 20 x 25 x 2000 mm FINISHED BLACK (≈ RAL 7021)



IL12 BLACK\* WALLSTYL® 20 x 25 x 2000 mm FINISHED BLACK (≈ RAL 7021)



58 x 13 x 2000 mm FINISHED BLACK (≈ RAL 7021)



#### Glues



ADEFIX® BLACK

ADEFIX®

ADEFIX® PLUS



Our awareness for energy efficiency, sustainability and climate protection has meant that every step in the development, production and sale of NOËL & MARQUET design elements is checked and optimised:

- Energy from our own photovoltaic system and 100% green energy.
- Our ow