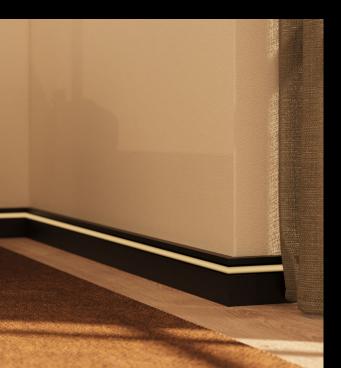

# IL10 BLACK

The IL10 skirting's linear and simplistic design along with its soft black semi-mat finish help set the stage for characterful wall design. Light emerging from the top of the profile emphasizes walls and their composition.