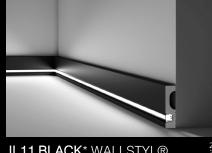

# IL11 BLACK

Through its geometric features, sharp angular design, lighting properties and black finish all the way to the core of the element, the IL11 speaks for stability and modernity in skirting design.

#### Black Profiles

IL10 BLACK\* WALLSTYL® 80 x 23 x 2000 mm FINISHED BLACK (≈ RAL 7021)

IL11 BLACK\* WALLSTYL® 80 x 20 x 2000 mm FINISHED BLACK (≈ RAL 7021)

IL11 BLACK\* WALLSTYL® 80 x 20 x 2000 mm FINISHED BLACK (≈ RAL 7021)