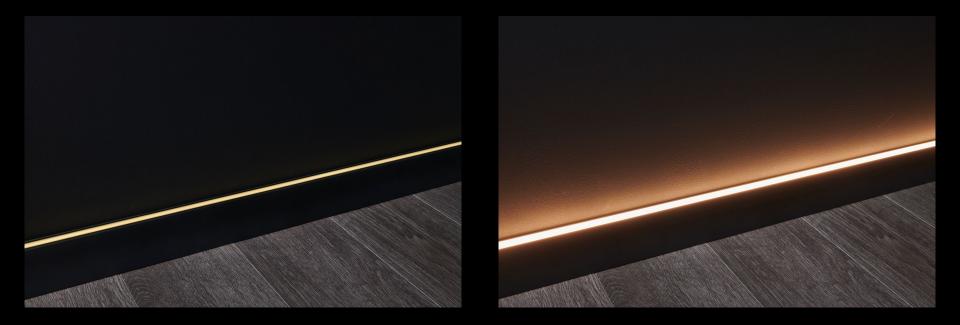

# IL10 BLACK

The IL10 skirting's linear and simplistic design along with its soft black semi-mat finish help set the stage for characterful wall design. Light emerging from the top of the profile emphasizes walls and their composition.

# IL11 BLACK

Through its geometric features, sharp angular design, lighting properties and black finish all the way to the core of the element, the IL11 speaks for stability and modernity in skirting design.