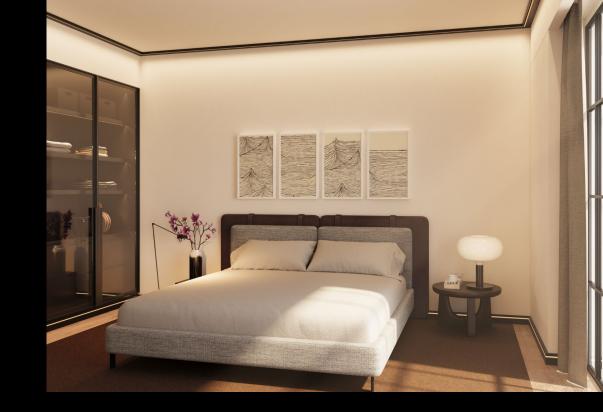

# IL10 BLACK

The IL10 skirting's linear and simplistic design along with its soft black semi-mat finish help set the stage for characterful wall design. Light emerging from the top of the profile emphasizes walls and their composition.

# IL11 BLACK

Through its geometric features, sharp angular design, lighting properties and black finish all the way to the core of the element, the IL11 speaks for stability and modernity in skirting design.

### IL12 BLACK

The element's true strength lies in its simplicity, which renders multiple application possibilities; the IL12 BLACK can be installed on all parts of the wall and even on furniture.

# FT2 BLACK

Cubic, robust and versatile. The FT2 serves as a reminder of the strengths of minimal design with a contemporary twist; the all-black finish.

Shock resistant

Contains min. 30% recycled material